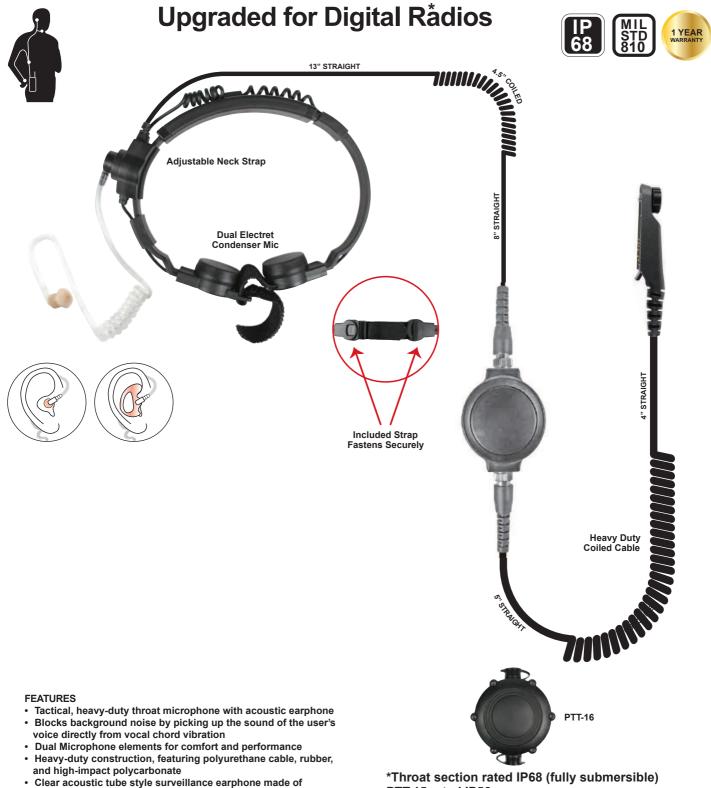

## TP15-XX Heavy Duty Throat Microphone

The tactical throat mic system blocks background noise by picking up sound directly from user's vocal cords. Dual mic elements provide excellent audio and eliminate the throat location placement issues often found with single element products. Has a surveillance style acoustic tube earphone for private communications.

- Clear acoustic tube style surveillance earphone m heavy grade surgical tubing
- Large PTT button for tactical set-up
- Fits neck sizes from 12" to 17"

PTT-15 rated IP56 PTT-11 Junction Box/PTT (optional) not rated PTT-16 Waterproof PTT (optional) (shown above)